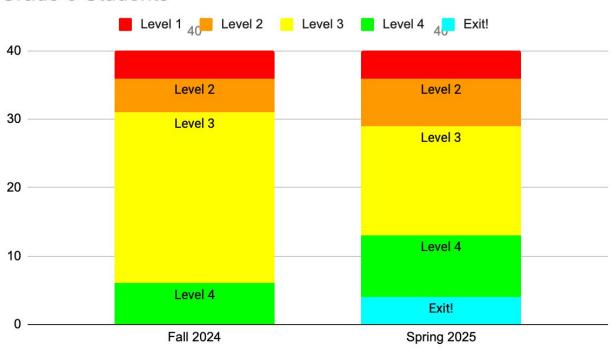

Test in Spring 2025
  - 22 (~10%) Students passed the ACCESS Test and will Exit ML Services

#### Grades 5-8 Students

- 131 Students took the ACCESS Test in Spring 2025
  - 16 (~12%) Students passed the ACCESS Test and will Exit ML Services

## Levels of English Language Proficiency



## LANGUAGE DOMAINS

on the WIDA ACCESS Test

Take note of them as unique skills, which can vary for each emerging bilingual student!





#### STRIDE's Total ML Population



#### STRIDE's Multilingual Population by Grade Level 2024-25



#### Grade K Students



#### Grade 1 Students



#### **Grade 2 Students**





Spring 2025

Fall 2024

#### **Grade 4 Students**



#### Grade 5 Students





Level 4

Spring 2025

Level 3

Level 4

Fall 2024

10

#### **Grade 7 Students**



#### **Grade 8 Students**



# Questions or Comments