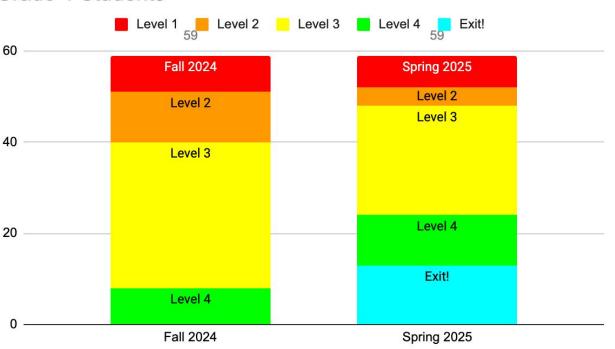

2025

#### **ACCESS Test**

State Standardized Test for Multilingual Learners

#### **Grades K-4 Students**

- 231 Students took the ACCESS Test in Spring 2025
  - 22 (~10%) Students passed the ACCESS Test and will Exit ML Services

#### Grades 5-8 Students

- 131 Students took the ACCESS Test in Spring 2025
  - 16 (~12%) Students passed the ACCESS Test and will Exit ML Services

## Levels of English Language Proficiency



## LANGUAGE DOMAINS

on the WIDA ACCESS Test

Take note of them as unique skills, which can vary for each emerging bilingual student!





#### STRIDE's Total ML Population



#### STRIDE's Multilingual Population by Grade Level 2024-25



#### Grade K Students



#### Grade 1 Students



#### **Grade 2 Students**





Spring 2025

Fall 2024

#### **Grade 4 Students**



#### Grade 5 Students





Level 4

Spring 2025

Level 3

Level 4

Fall 2024

10

#### **Grade 7 Students**



#### **Grade 8 Students**



# Questions or Comments