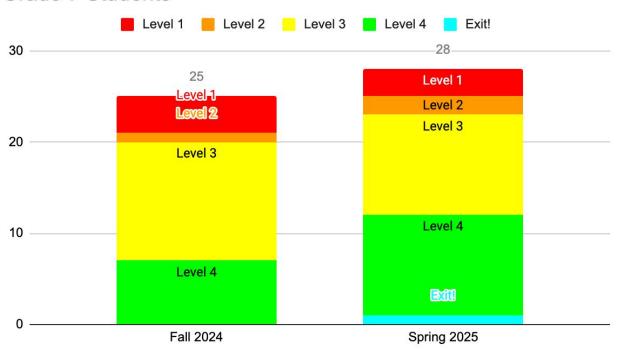

231 Students took the ACCESS Test in Spring 2025
  - 22 (~10%) Students passed the ACCESS Test and will Exit ML Services

#### Grades 5-8 Students

- 131 Students took the ACCESS Test in Spring 2025
  - 16 (~12%) Students passed the ACCESS Test and will Exit ML Services

## Levels of English Language Proficiency



## LANGUAGE DOMAINS

on the WIDA ACCESS Test

Take note of them as unique skills, which can vary for each emerging bilingual student!





#### STRIDE's Total ML Population



#### STRIDE's Multilingual Population by Grade Level 2024-25



#### Grade K Students



#### Grade 1 Students



#### **Grade 2 Students**





Spring 2025

Fall 2024

#### **Grade 4 Students**



#### Grade 5 Students





Level 4

Spring 2025

Level 3

Level 4

Fall 2024

10

#### **Grade 7 Students**



#### **Grade 8 Students**



# Questions or Comments