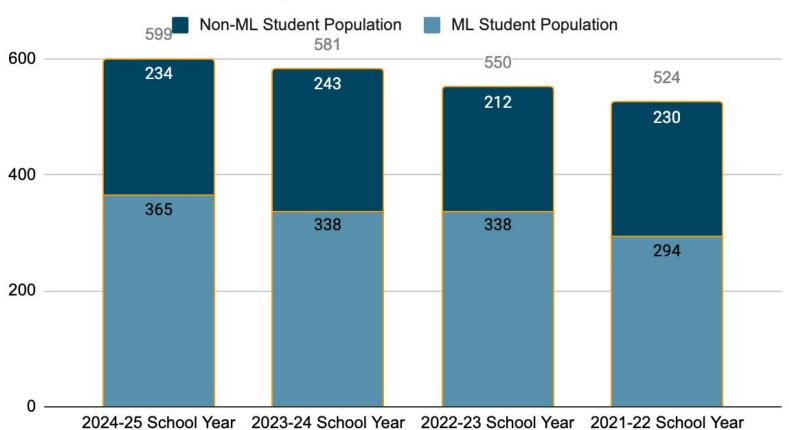

## ACCESS Testing

Spring

2024-2025



# STRIDE Academy ACCESS Test

Early/Preliminary Results 2025

#### **ACCESS Test**

State Standardized Test for Multilingual Learners

#### **Grades K-4 Students**

- 231 Students took the ACCESS Test in Spring 2025
  - 22 (~10%) Students passed the ACCESS Test and will Exit ML Services

#### Grades 5-8 Students

- 131 Students took the ACCESS Test in Spring 2025
  - 16 (~12%) Students passed the ACCESS Test and will Exit ML Services

## Levels of English Language Proficiency



## LANGUAGE DOMAINS

on the WIDA ACCESS Test

Take note of them as unique skills, which can vary for each emerging bilingual student!





#### STRIDE's Total ML Population



#### STRIDE's Multilingual Population by Grade Level 2024-25



#### Grade K Students



#### Grade 1 Students



#### **Grade 2 Students**





Spring 2025

Fall 2024

#### **Grade 4 Students**



#### Grade 5 Students





Level 4

Spring 2025

Level 3

Level 4

Fall 2024

10

#### **Grade 7 Students**



#### **Grade 8 Students**



# Questions or Comments