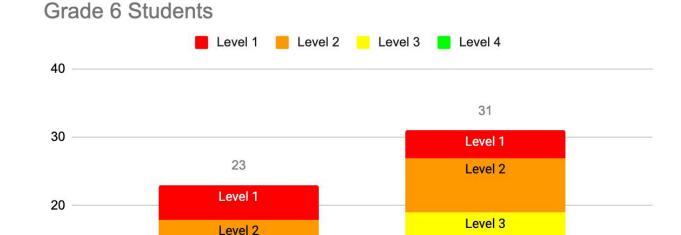

State Standardized Test for Multilingual Learners

#### **Grades K-4 Students**

- 231 Students took the ACCESS Test in Spring 2025
  - 22 (~10%) Students passed the ACCESS Test and will Exit ML Services

#### Grades 5-8 Students

- 131 Students took the ACCESS Test in Spring 2025
  - 16 (~12%) Students passed the ACCESS Test and will Exit ML Services

## Levels of English Language Proficiency



## LANGUAGE DOMAINS

on the WIDA ACCESS Test

Take note of them as unique skills, which can vary for each emerging bilingual student!





#### STRIDE's Total ML Population



#### STRIDE's Multilingual Population by Grade Level 2024-25



#### Grade K Students



#### Grade 1 Students



#### **Grade 2 Students**





Spring 2025

Fall 2024

#### **Grade 4 Students**



#### Grade 5 Students





Level 4

Spring 2025

Level 3

Level 4

Fall 2024

10

#### **Grade 7 Students**



#### **Grade 8 Students**



# Questions or Comments