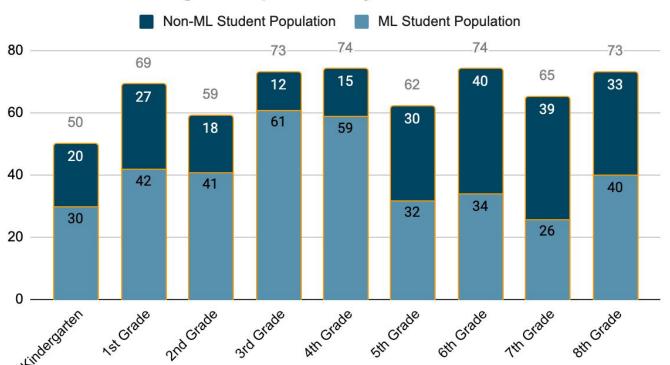

## ACCESS Testing

Spring

2024-2025



# STRIDE Academy ACCESS Test

Early/Preliminary Results 2025

#### **ACCESS Test**

State Standardized Test for Multilingual Learners

#### **Grades K-4 Students**

- 231 Students took the ACCESS Test in Spring 2025
  - 22 (~10%) Students passed the ACCESS Test and will Exit ML Services

#### Grades 5-8 Students

- 131 Students took the ACCESS Test in Spring 2025
  - 16 (~12%) Students passed the ACCESS Test and will Exit ML Services

## Levels of English Language Proficiency



## LANGUAGE DOMAINS

on the WIDA ACCESS Test

Take note of them as unique skills, which can vary for each emerging bilingual student!





#### STRIDE's Total ML Population



#### STRIDE's Multilingual Population by Grade Level 2024-25



#### Grade K Students



#### Grade 1 Students



#### **Grade 2 Students**





Spring 2025

Fall 2024

#### **Grade 4 Students**



#### Grade 5 Students





Level 4

Spring 2025

Level 3

Level 4

Fall 2024

10

#### **Grade 7 Students**



#### **Grade 8 Students**



# Questions or Comments