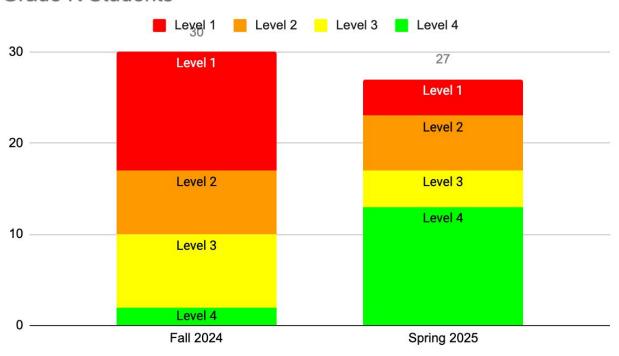

## ACCESS Testing

Spring

2024-2025



# STRIDE Academy ACCESS Test

Early/Preliminary Results 2025

#### **ACCESS Test**

State Standardized Test for Multilingual Learners

#### **Grades K-4 Students**

- 231 Students took the ACCESS Test in Spring 2025
  - 22 (~10%) Students passed the ACCESS Test and will Exit ML Services

#### Grades 5-8 Students

- 131 Students took the ACCESS Test in Spring 2025
  - 16 (~12%) Students passed the ACCESS Test and will Exit ML Services

## Levels of English Language Proficiency



## LANGUAGE DOMAINS

on the WIDA ACCESS Test

Take note of them as unique skills, which can vary for each emerging bilingual student!





#### STRIDE's Total ML Population



#### STRIDE's Multilingual Population by Grade Level 2024-25



#### Grade K Students



#### Grade 1 Students



#### **Grade 2 Students**





Spring 2025

Fall 2024

#### **Grade 4 Students**



#### Grade 5 Students





Level 4

Spring 2025

Level 3

Level 4

Fall 2024

10

#### **Grade 7 Students**



#### **Grade 8 Students**



# Questions or Comments