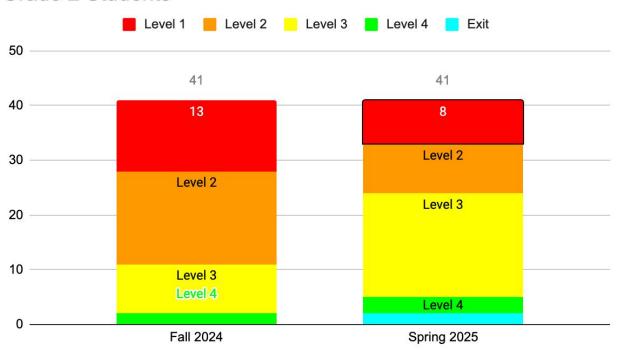

STRIDE Academy ACCESS Test

Early/Preliminary Results 2025

#### **ACCESS Test**

State Standardized Test for Multilingual Learners

#### **Grades K-4 Students**

- 231 Students took the ACCESS Test in Spring 2025
  - 22 (~10%) Students passed the ACCESS Test and will Exit ML Services

#### Grades 5-8 Students

- 131 Students took the ACCESS Test in Spring 2025
  - 16 (~12%) Students passed the ACCESS Test and will Exit ML Services

## Levels of English Language Proficiency



## LANGUAGE DOMAINS

on the WIDA ACCESS Test

Take note of them as unique skills, which can vary for each emerging bilingual student!





#### STRIDE's Total ML Population



#### STRIDE's Multilingual Population by Grade Level 2024-25



#### Grade K Students



#### Grade 1 Students



#### **Grade 2 Students**





Spring 2025

Fall 2024

#### **Grade 4 Students**



#### Grade 5 Students





Level 4

Spring 2025

Level 3

Level 4

Fall 2024

10

#### **Grade 7 Students**



#### **Grade 8 Students**



# Questions or Comments