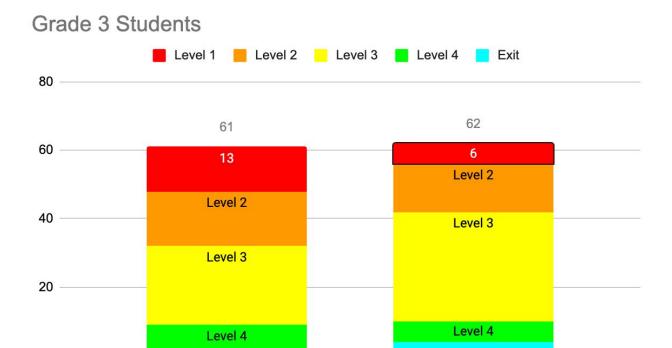

TRIDE Academy ACCESS Test

Early/Preliminary Results 2025

#### **ACCESS Test**

State Standardized Test for Multilingual Learners

#### **Grades K-4 Students**

- 231 Students took the ACCESS Test in Spring 2025
  - 22 (~10%) Students passed the ACCESS Test and will Exit ML Services

#### Grades 5-8 Students

- 131 Students took the ACCESS Test in Spring 2025
  - 16 (~12%) Students passed the ACCESS Test and will Exit ML Services

## Levels of English Language Proficiency



## LANGUAGE DOMAINS

on the WIDA ACCESS Test

Take note of them as unique skills, which can vary for each emerging bilingual student!





#### STRIDE's Total ML Population



#### STRIDE's Multilingual Population by Grade Level 2024-25



#### Grade K Students



#### Grade 1 Students



#### **Grade 2 Students**





Spring 2025

Fall 2024

#### **Grade 4 Students**



#### Grade 5 Students





Level 4

Spring 2025

Level 3

Level 4

Fall 2024

10

#### **Grade 7 Students**



#### **Grade 8 Students**



# Questions or Comments