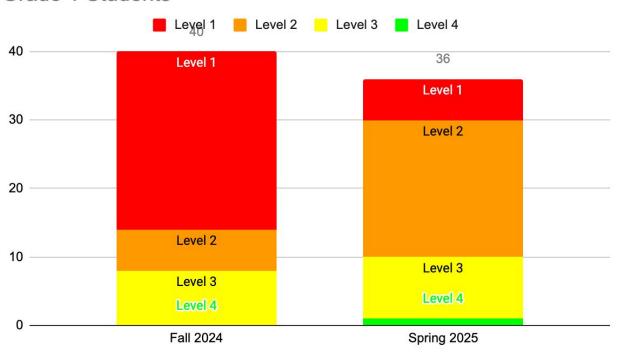

sting

Spring

2024-2025



# STRIDE Academy ACCESS Test

Early/Preliminary Results 2025

#### **ACCESS Test**

State Standardized Test for Multilingual Learners

#### **Grades K-4 Students**

- 231 Students took the ACCESS Test in Spring 2025
  - 22 (~10%) Students passed the ACCESS Test and will Exit ML Services

#### Grades 5-8 Students

- 131 Students took the ACCESS Test in Spring 2025
  - 16 (~12%) Students passed the ACCESS Test and will Exit ML Services

## Levels of English Language Proficiency



## LANGUAGE DOMAINS

on the WIDA ACCESS Test

Take note of them as unique skills, which can vary for each emerging bilingual student!





#### STRIDE's Total ML Population



#### STRIDE's Multilingual Population by Grade Level 2024-25



#### Grade K Students



#### Grade 1 Students



#### **Grade 2 Students**





Spring 2025

Fall 2024

#### **Grade 4 Students**



#### Grade 5 Students





Level 4

Spring 2025

Level 3

Level 4

Fall 2024

10

#### **Grade 7 Students**



#### **Grade 8 Students**



# Questions or Comments