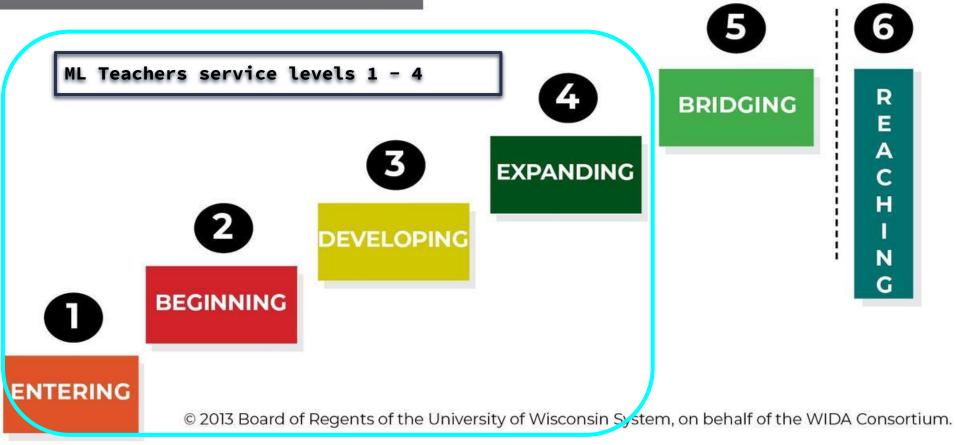

## ACCESS Testing

Spring

2024-2025



# STRIDE Academy ACCESS Test

Early/Preliminary Results 2025

#### **ACCESS Test**

State Standardized Test for Multilingual Learners

#### **Grades K-4 Students**

- 231 Students took the ACCESS Test in Spring 2025
  - 22 (~10%) Students passed the ACCESS Test and will Exit ML Services

#### Grades 5-8 Students

- 131 Students took the ACCESS Test in Spring 2025
  - 16 (~12%) Students passed the ACCESS Test and will Exit ML Services

## Levels of English Language Proficiency



## LANGUAGE DOMAINS

on the WIDA ACCESS Test

Take note of them as unique skills, which can vary for each emerging bilingual student!





#### STRIDE's Total ML Population



#### STRIDE's Multilingual Population by Grade Level 2024-25



#### Grade K Students



#### Grade 1 Students



#### **Grade 2 Students**





Spring 2025

Fall 2024

#### **Grade 4 Students**



#### Grade 5 Students





Level 4

Spring 2025

Level 3

Level 4

Fall 2024

10

#### **Grade 7 Students**



#### **Grade 8 Students**



# Questions or Comments