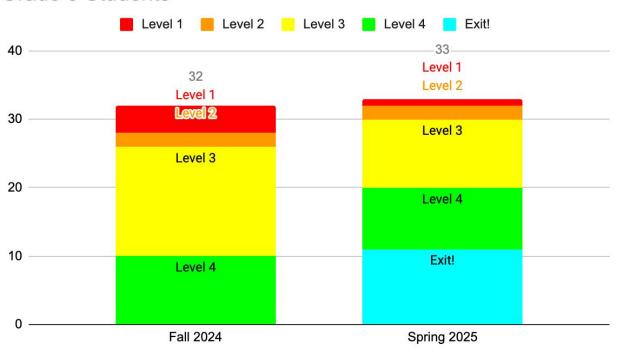

*

State Standardized Test for Multilingual Learners

#### **Grades K-4 Students**

- 231 Students took the ACCESS Test in Spring 2025
  - 22 (~10%) Students passed the ACCESS Test and will Exit ML Services

#### Grades 5-8 Students

- 131 Students took the ACCESS Test in Spring 2025
  - 16 (~12%) Students passed the ACCESS Test and will Exit ML Services

## Levels of English Language Proficiency



## LANGUAGE DOMAINS

on the WIDA ACCESS Test

Take note of them as unique skills, which can vary for each emerging bilingual student!





#### STRIDE's Total ML Population



#### STRIDE's Multilingual Population by Grade Level 2024-25



#### Grade K Students



#### Grade 1 Students



#### **Grade 2 Students**





Spring 2025

Fall 2024

#### **Grade 4 Students**



#### Grade 5 Students





Level 4

Spring 2025

Level 3

Level 4

Fall 2024

10

#### **Grade 7 Students**



#### **Grade 8 Students**



# Questions or Comments