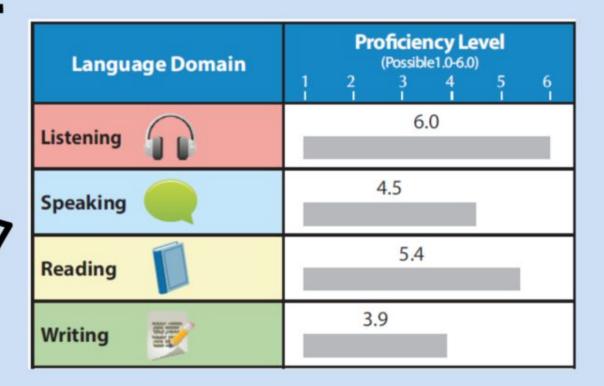

## LANGUAGE DOMAINS

on the WIDA ACCESS Test

Take note of them as unique skills, which can vary for each emerging bilingual student!